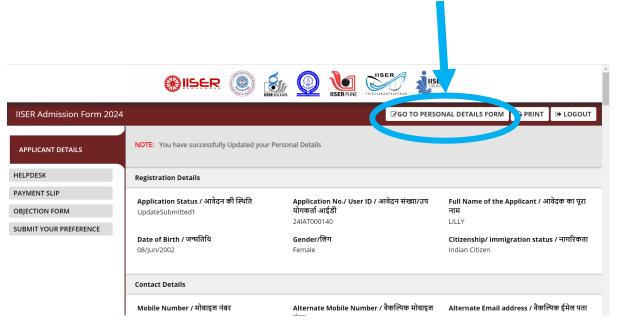

## **Procedure to upload 12<sup>th</sup> marks sheet and/or category certificate:**

Please follow the arrow head to know where to click to open up the necessary pages.

- 1. First step is to login to your IISER Admission website
- 2. Once logged in, click the "GO TO PERSONAL DETAILS FORM" as shown below.