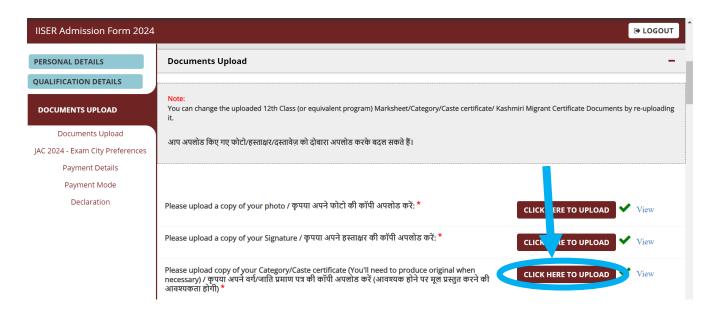

8. Click on the "Click here to upload" next to "Please upload copy of your Category/Caste certificate (You'll need to produce original when necessary)" section. After uploading, kindly check by clicking the "View" link to ensure that the correct document has been uploaded. Only category certificate can be uploaded/updated. Other information shall remain non-editable.