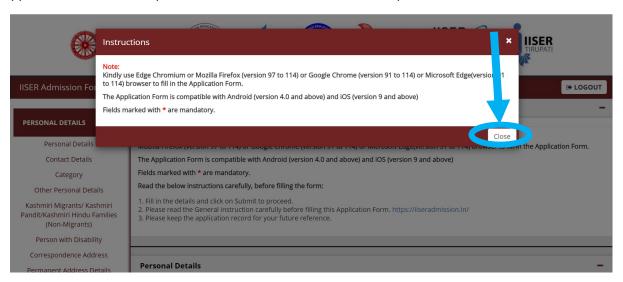

3. The "Instructions" pop-up appears as shown below, please read the instructions and then to proceed further click "Close".

4. Scroll down to the end of the page and click "Next"

5. Navigate to the "Class 12<sup>th</sup> or equivalent details" tab on the menu panel on the left side of the webpage.