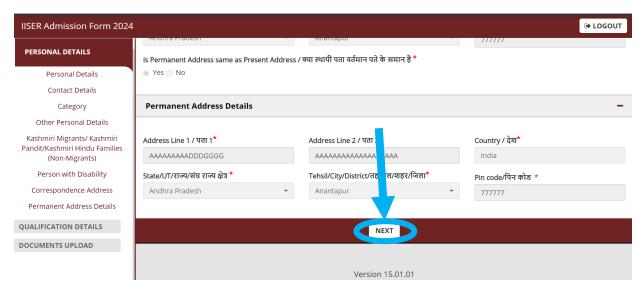

3. The "Instructions" pop-up appears as shown below, please read the instructions and then to proceed further click "Close".

4. Scroll down to the end of the page and click "Next"

5. Navigate to the "Class 12<sup>th</sup> or equivalent details" tab on the menu panel on the left side of the webpage.