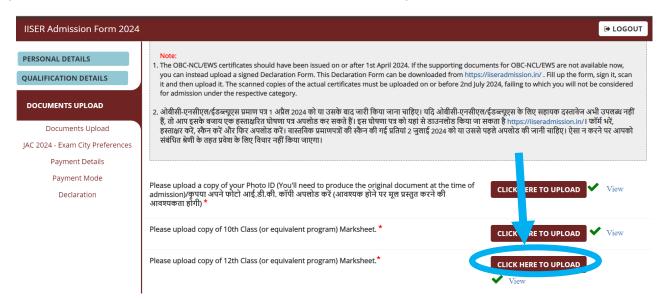

9. Then, scroll down in the same page and find the following section to upload your 12<sup>th</sup> marks sheet in the "Please upload copy of 12th Class (or equivalent program) Marksheet.\*". Importantly, click "View" link to ensure that the correct document has been uploaded.