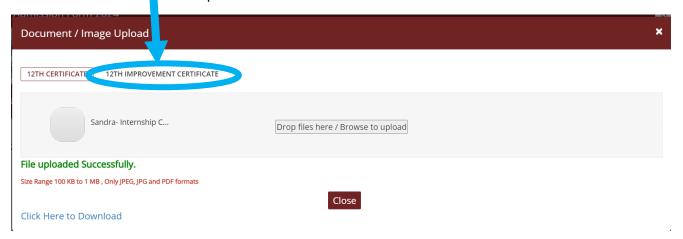

10. For students who are uploading their improvement mark sheet, please remember that there is an additional tab. Please use this to ensure that marks from all subjects that have been declared in the previous page are reflected in the uploaded documents. If, second document is uploaded, then an additional "View' link would appear, please check whether the correct document has been uploaded.