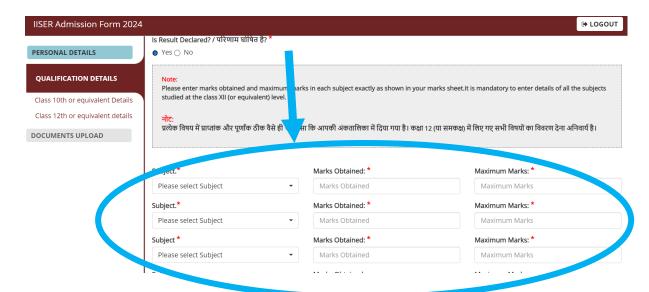

6. Scroll down on this page to enter your 12<sup>th</sup> marks as seen below:

7. After entering your 12th marks, click "Next" to navigate to section to upload 12<sup>th</sup> marks sheet and category certificate (as applicable).