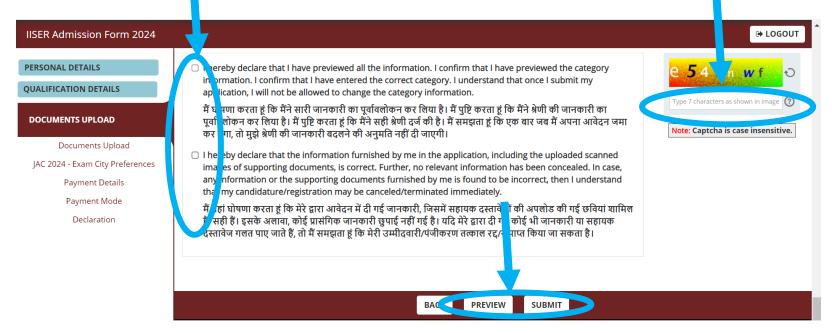

11. After having uploaded the necessary documents, please scroll down to the declaration and CAPTCHA part, to proceed further. You MUST "Preview" your application and click ok in the preview window to enable submission.