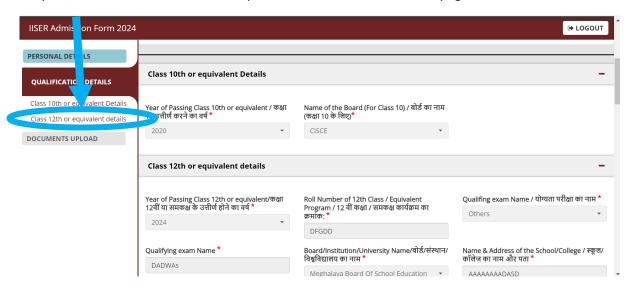

3. The "Instructions" pop-up appears as shown below, please read the instructions and then to proceed further click "Close".

4. Scroll down to the end of the page and click "Next"

5. Navigate to the "Class 12<sup>th</sup> or equivalent details" tab on the menu panel on the left side of the webpage.

6. Scroll down on this page to enter your 12<sup>th</sup> marks as seen below:

7. After entering your 12th marks, click "Next" to navigate to section to upload 12<sup>th</sup> marks sheet and category certificate (as applicable).